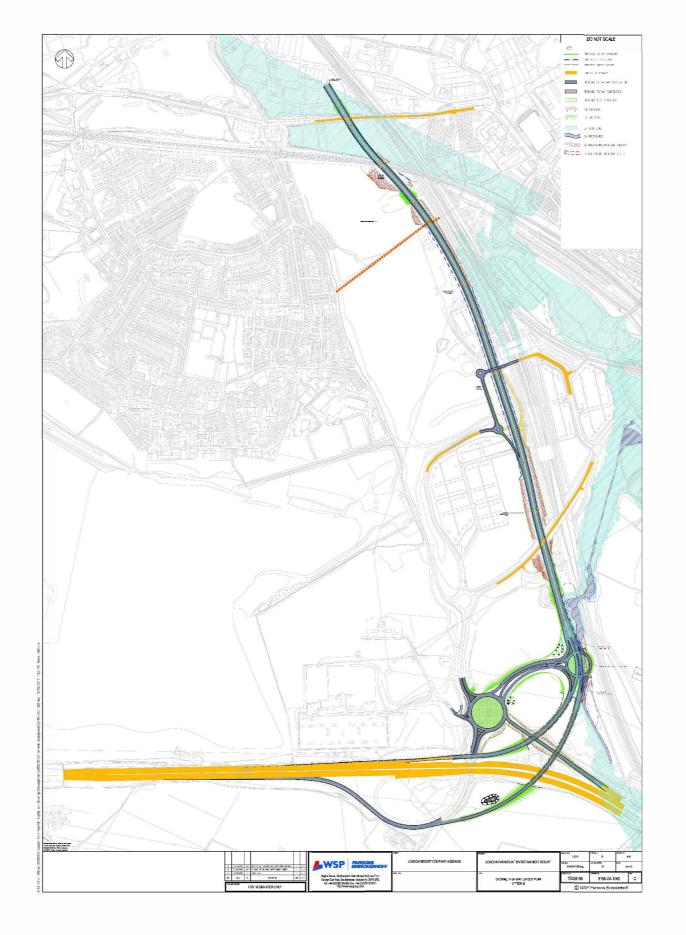

## Figure 4.3c - Highway and junction access options from the A2(T) - 5155-GA-1002- Option B

| Ref:    | 6.3.4.3                          |  |
|---------|----------------------------------|--|
| Date:   | 11-06-2020                       |  |
| Paper s | 7.15                             |  |
| Scale:  | ILLUSTRATIVE ONLY - DO NOT SCALE |  |