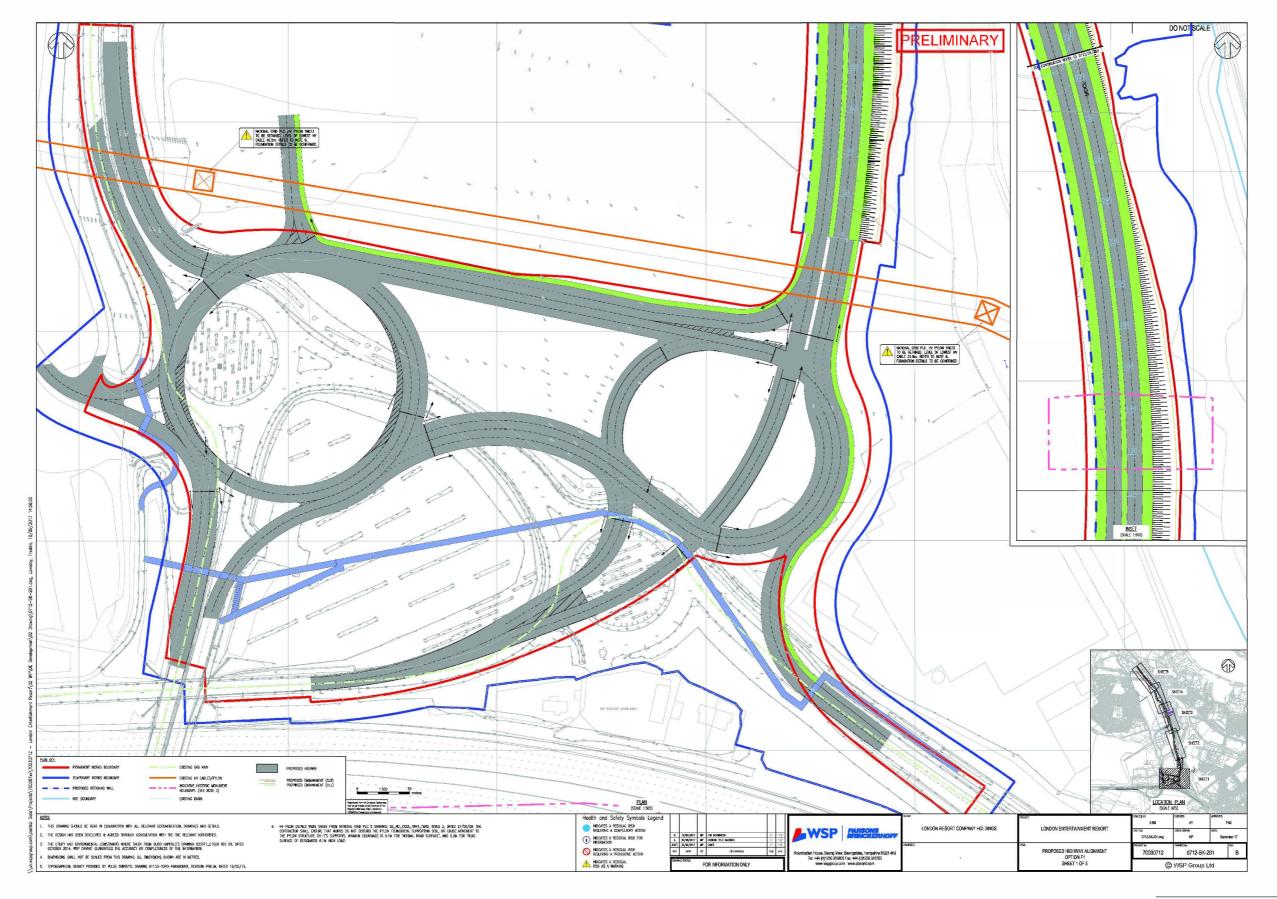

The Infrastructure Planning (Environmental Impact Assessment) Regulations 2017 Regulation 12(1)

[This page is intentionally left blank]

Figure 4.3a - Highway and junction access options from the A2(T) - 0712 - SK - 201-B