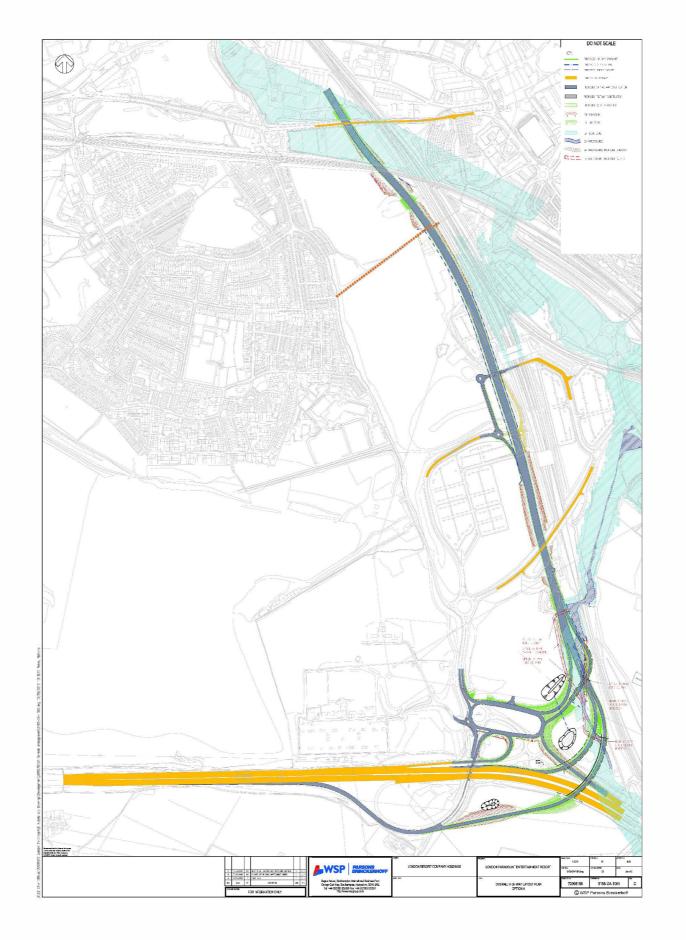

## Figure 4.3b - Highway and junction access options from the A2(T) - 5155-GA-1001-C Option A

| Ref:   | 6.3.4.3                          |  |
|--------|----------------------------------|--|
| Date:  | 11-06-2020                       |  |
| Paper  | size: A3                         |  |
| Scale: | ILLUSTRATIVE ONLY - DO NOT SCALE |  |